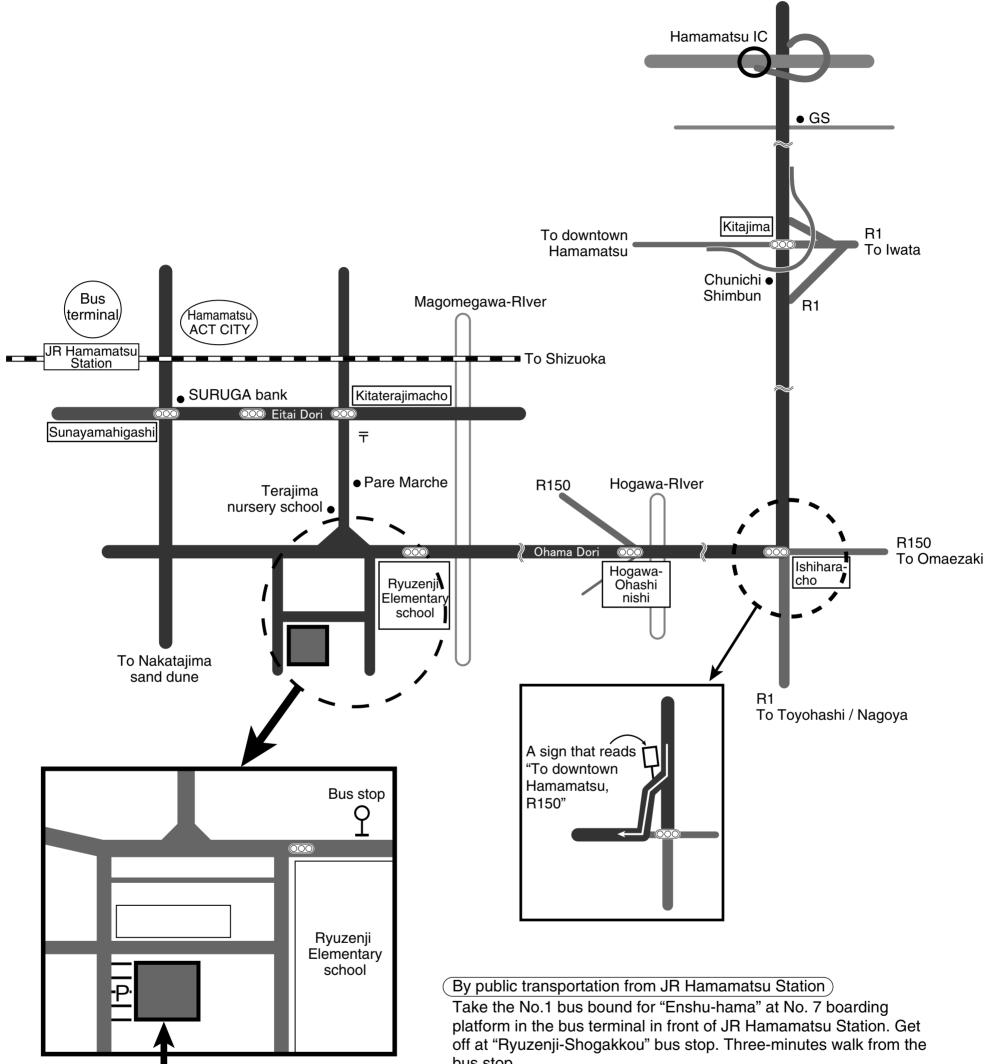

Arc Tec. Com. CO., LTD. (on the 2nd floor) Park the car at the west side of the building. The 1st floor of the building is for Kitazawasangyo Corporation, Hamamatsu Branch.

bus stop.

## By a car via Tomei Expressway, Hamamatsu Interchange

After getting off the Tomei Expressway at the Hamamatsu interchange, take the overpass following the sign "To downtown Hamamatsu".

Go straight down "Kitajima-cho" crossing on R1 to Toyohashi / Nagoya.

Turn right at "Ishihara-cho" crossing to R150 (take the right turn lane).

Go straight down "Hogawa-Ohashi Nishi" crossing (the junction of three streets immediately after the bridge).